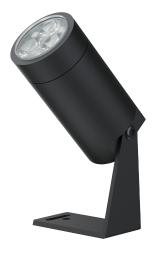

## LED SPOTLIGHT

LED KING PROVIDES SIMPLE ECO-LIGHTING FOR SMALL LIGHT.

A Series of outdoor LED Spotlights with Simple and Stable design.

## SP-3X1W/12-24V

| Part No of LED King | 12V   |         | 24V   |         | Lumen (Lm) | Colour | CRI | IP Rang  | Poom Anglo               |
|---------------------|-------|---------|-------|---------|------------|--------|-----|----------|--------------------------|
|                     | Power | Current | Power | Current | Lumen (Lm) | Colour | CKI | ir Kalig | Beam Angle               |
| SP-3X1W1224WW       | 3W    | 0.26A   | 3W    | 0.13A   | 230        | 3000K  | >92 | IP67     | 15°<br>30°<br>45°<br>60° |
| SP-3X1W1224CW       |       |         |       |         |            | 6000K  |     |          |                          |
| SP-3X1W1224NW       |       |         |       |         |            | 4000K  |     |          |                          |