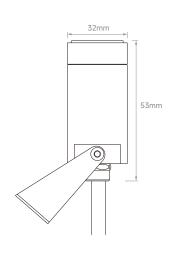

## SP-3X1W/12-24V

| Part No of LED King | 12V   |         | 24V   |         | Lumen (Lm) | Colour | CRI | IP Rang  | Poom Anglo               |
|---------------------|-------|---------|-------|---------|------------|--------|-----|----------|--------------------------|
|                     | Power | Current | Power | Current | Lumen (Lm) | Colour | CKI | ir Kalig | Beam Angle               |
| SP-3X1W1224WW       | 3W    | 0.26A   | 3W    | 0.13A   | 230        | 3000K  | >92 | IP67     | 15°<br>30°<br>45°<br>60° |
| SP-3X1W1224CW       |       |         |       |         |            | 6000K  |     |          |                          |
| SP-3X1W1224NW       |       |         |       |         |            | 4000K  |     |          |                          |